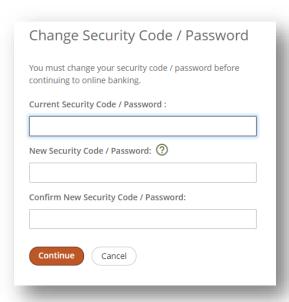

- Next, you will **Update your Security Code/Password**. (Remember: the Current Security Code is the last 4 of your SSN)
- Passwords Must:
  - o Be between 9-16 characters long
  - o Include capital and lowercase letters
  - o Include at least one number
  - o Include at least one special character