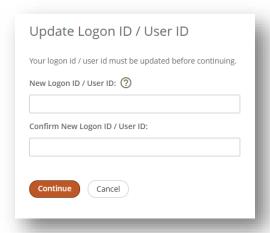

## First-Time Login Instructions as of 3/27/2024

- Logon ID / User ID This must be at least six-digits or six-characters long.
  - Enter your Member Number with any necessary leading zeros to total 6 digits.
    For example, if your member number is 1234, enter: 001234
  - If you have previously changed your Login ID, use that Login ID with leading zeros to total 6 characters.
    - For example, if your Login ID was "User", enter: 00User
- Security Code / Password
  - o Enter the last 4 digits of your SSN
- You will then Create a New Logon ID/User ID (the "?" displays detail of ID specification requirements).