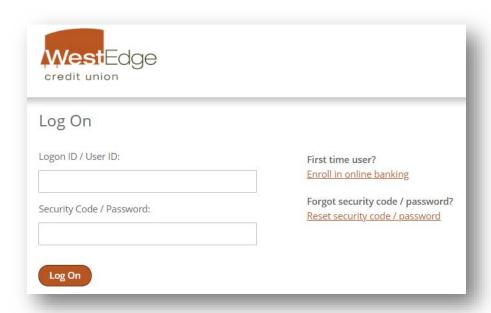

## First-Time Login Instructions as of 3/27/2024

- Logon ID / User ID This must be at least six-digits or six-characters long.
  - Enter your Member Number with any necessary leading zeros to total 6 digits.
    For example, if your member number is 1234, enter: 001234
  - If you have previously changed your Login ID, use that Login ID with leading zeros to total 6 characters.
    - For example, if your Login ID was "User", enter: 00User
- Security Code / Password
  - o Enter the last 4 digits of your SSN
- You will then Create a New Logon ID/User ID (the "?" displays detail of ID specification requirements).