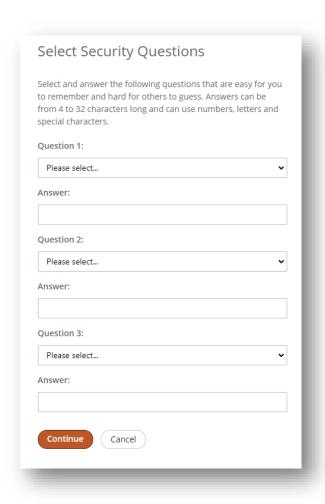

- Lastly, you will establish 3 Security Questions and answers.
- Once completed, you will be taken into the new Online Banking: Virtual Branch Next!